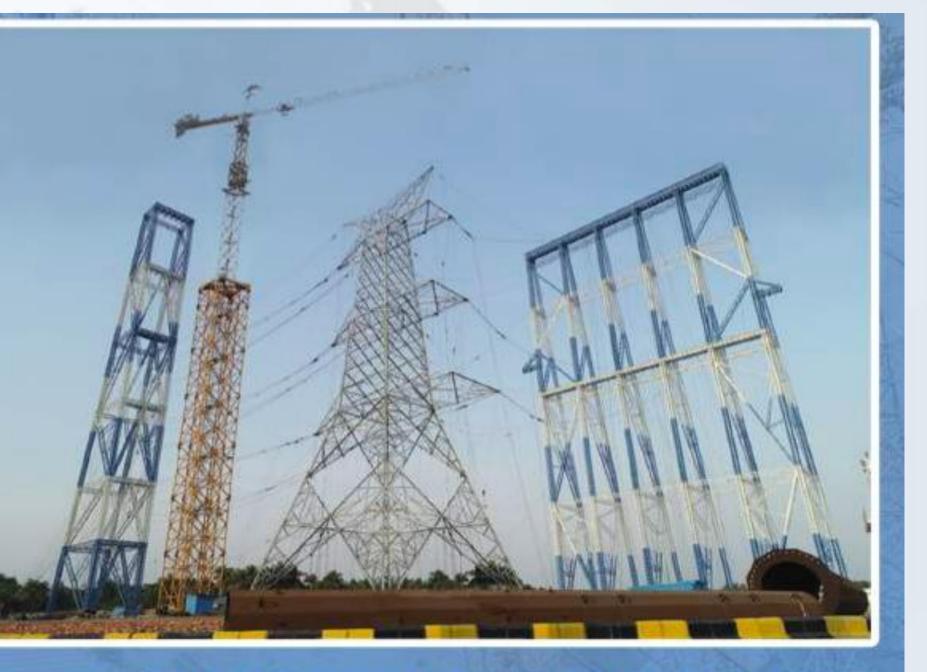

Skipper is among the handful in its sector to invest heavily in research and innovation. The Company's R&D department is approved by Dept. of Scientific and Industrial Research (DSIR), Govt. Of India.

The Center reinforcing the Company's strong commitment to innovative products and solution for its customers. The R&D Unit will not only facilitate in house load testing and proto type testing but will also help improve and customize the tower design resulting in customer satisfaction.

#### Transmission Line Tower Testing Station

Skipper boasts of the largest Tower & Monopole Load Testing Station in India, which is also one of the largest in the world.

The state of art Transmission Line Tower Testing Station is spread across 14acres of land in Howrah , WB

Capable of Full scale load testing, a reliable tool for validating the structural design NABL Accredited Testing Laboratory (Certificate No. TC-9011)

The facility is designed to Test all kinds of Lattice Towers, Monopoles & Guyed Towers with World Class Parameters One of the largest Testing facilities of India and first of its kind in Eastern India

Ultimate Destination for OHTL Contractors and Manufacturers for Prototype Testing

#### 765 kV POWER TRANSMISSION TOWER