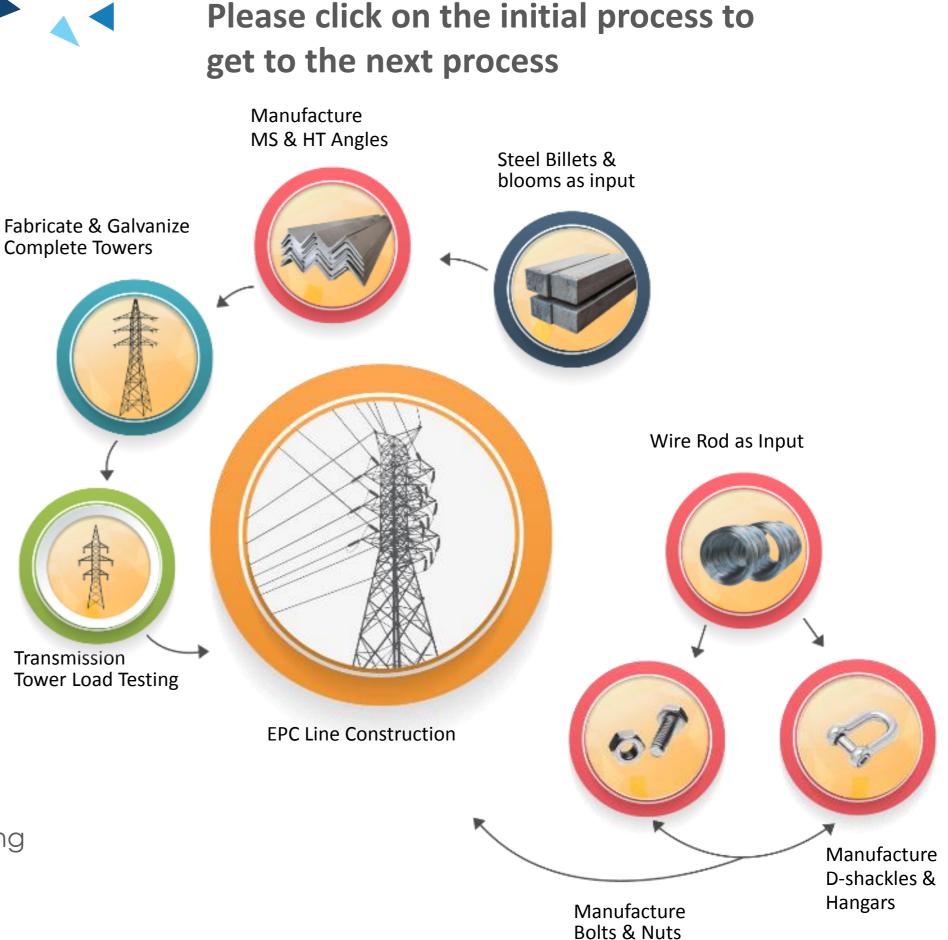

# BRINGING THE GOOD TOGETHER BACKWARD INTEGRATION

We believe that all good things should integrate together to create something exceptional.

Hence, when it comes to Power Transmission Towers & Poles, Skipper undertakes each and every activity in the entire value chain from Angle Rolling to Fabrication & Galvanising, Proto Assembly, Load Testing and even EPC line construction.

Skipper's backward integration enables cost optimisation, swifter time-to-market, high quality control, timely dispatch, superior customer service, and a much lower exposure to commodity price fluctuations...