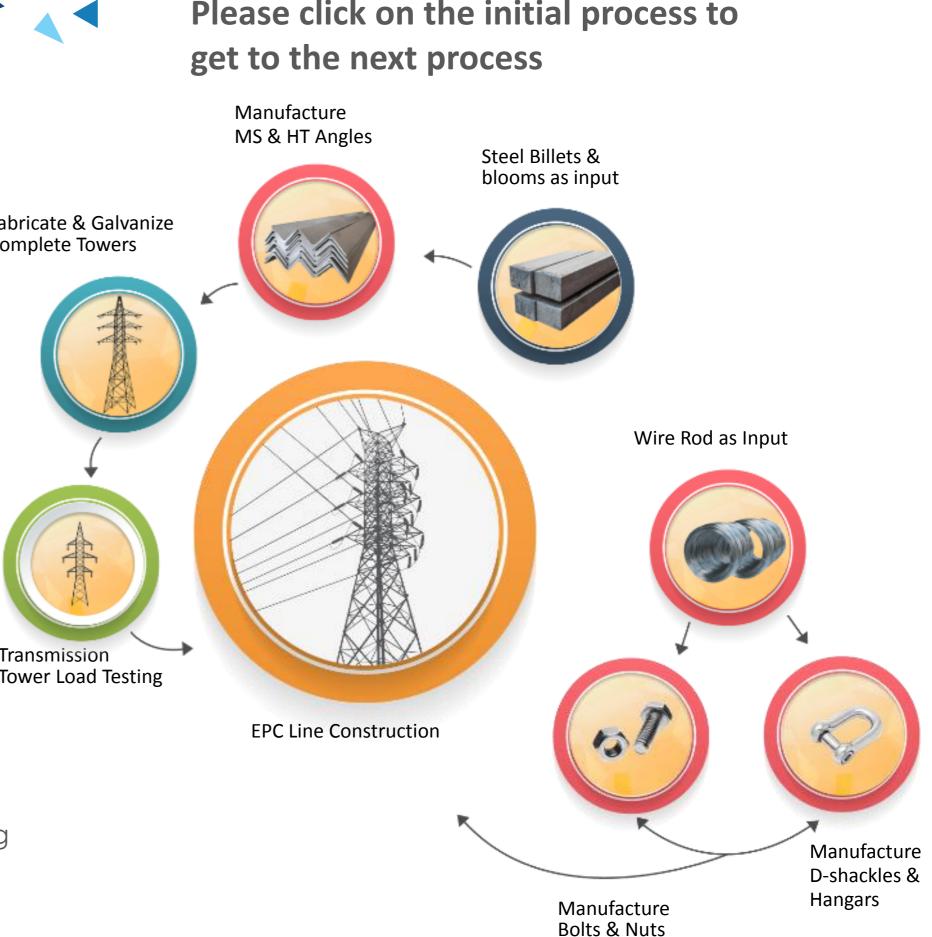

# BRINGING THE GOOD TOGETHER BACKWARD INTEGRATION

We believe that all good things should integrate together to create something exceptional.

Hence, when it comes to Power Transmission Towers & Poles, Skipper undertakes each and every activity in the entire value chain from Angle Rolling to Fabrication & Galvanising, Proto Assembly, Load Testing and even EPC line construction.

Skipper's backward integration enables cost optimisation, swifter time-to-market, high quality control, timely dispatch, superior customer service, and a much lower exposure to commodity price fluctuations...