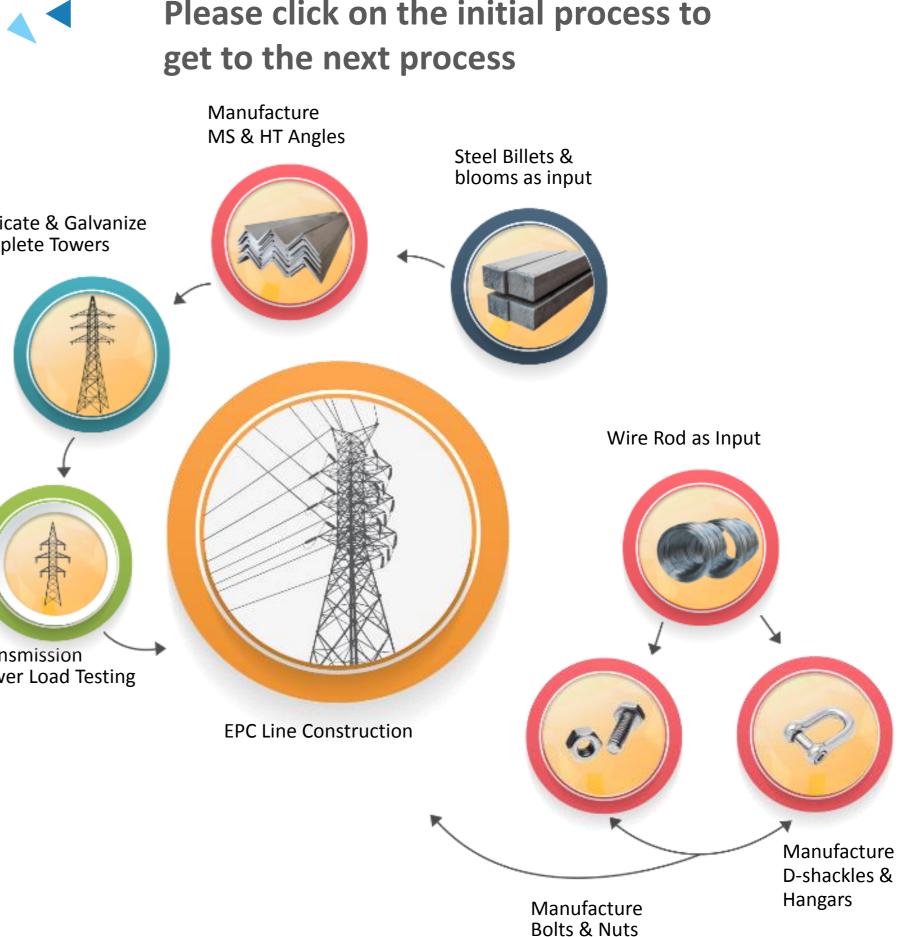

# BRINGING THE GOOD TOGETHER BACKWARD INTEGRATION

We believe that all good things should integrate together to create something exceptional.

Hence, when it comes to Power Transmission Towers & Poles, Skipper undertakes each and every activity in the entire value chain from Angle Rolling to Fabrication & Galvanising, Proto Assembly, Load Testing and even EPC line construction.

Skipper's backward integration enables cost optimisation, swifter time-to-market, high quality control, timely dispatch, superior customer service, and a much lower exposure to commodity price fluctuations...