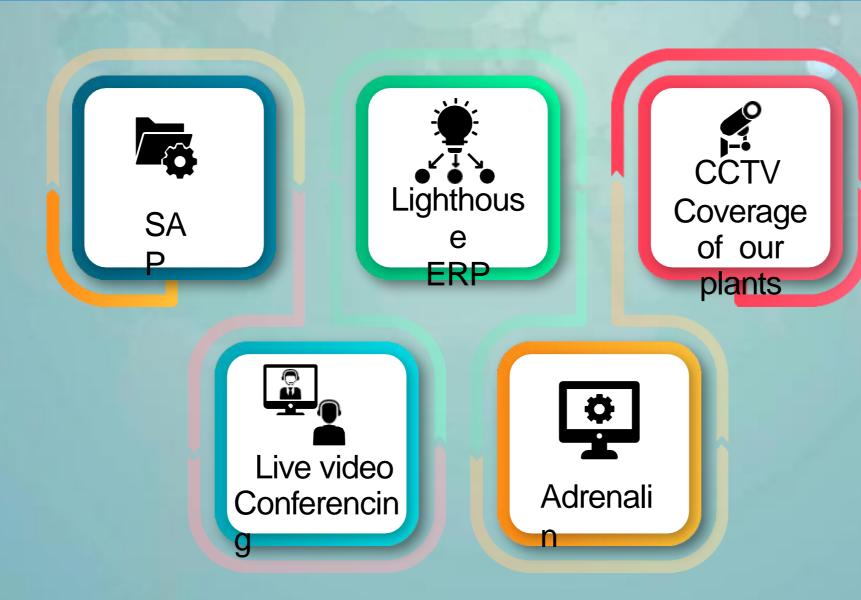

### BEING TECHNOLOGICALLY GOOD **IT- ENABLED**

The information technology wing captures information exhaustively on a real time basis. Every commercial transaction including purchase, production, inventory control, sales invoicing are carried out on various ERP platforms, diligently inducted into everyday process by the company.

Not only that our HR systems too are automated for easy employee experience. Special software called Adrenalin is implemented for single integrated solution for creating multiple business processes.